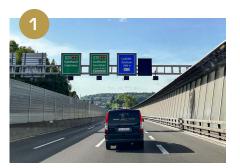

## DIRECTIONS FROM THE MOTORWAY (A2, FROM ZURICH, BASEL, OR BERN) VIA ST. KARLI-QUAI

Take the exit

Cross the Geissmatt Bridge

Take the right lane with the arrow/note **GÜTSCH** 

After the bridge, turn right (through the narrow tower)