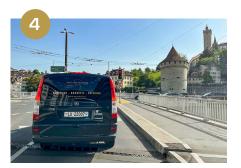

Turn right at the traffic lights

Straight ahead on St. Karlistrasse to the wooden bridge

After the wooden bridge turn right

Cross the square completely

Turn right into the small street

The 2nd street on the left leads you directly...