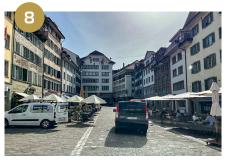

## DIRECTIONS FROM THE MOTORWAY (A2, FROM ZURICH, BASEL, OR BERN) VIA ST. KARLI-QUAI



Take the exit



Cross the Geissmatt Bridge



Take the right lane with the arrow/note **GÜTSCH** 



After the bridge, turn right (through the narrow tower)



Turn right at the traffic lights



Straight ahead on St. Karlistrasse to the wooden bridge



After the wooden bridge turn right



Cross the square completely



Turn right into the small street



The 2nd street on the left leads you directly...



... in front of the Hotel des Balances at «Weinmarkt»

## IMPORTANT:

The entrance to the pedestrian zone is allowed to hotel guests. If you are using a navigation device, enter the destination «Mühlenplatz» and then follow the directions.