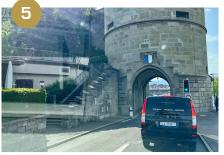

## DIRECTIONS FROM THE MOTORWAY (A2, FROM ZURICH, BASEL, OR BERN) VIA ST. KARLI-QUAI

Take the exit

Cross the Geissmatt Bridge

Take the right lane with the arrow/note **GÜTSCH** 

After the bridge, turn right (through the narrow tower)