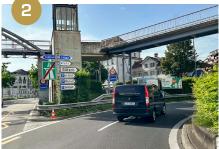

## DIRECTIONS FROM THE MOTORWAY (A2, FROM ZURICH, BASEL, OR BERN) VIA ST. KARLI-QUAI



Take the exit



Cross the Geissmatt Bridge



Take the right lane with the arrow/note **GÜTSCH** 



After the bridge, turn right (through the narrow tower)



Turn right at the traffic lights



Straight ahead on St. Karlistrasse to the wooden bridge



After the wooden bridge turn right



Cross the square completely



Turn right into the small street



The 2nd street on the left leads you directly...



... in front of the Hotel des Balances at «Weinmarkt»

## IMPORTANT:

The entrance to the pedestrian zone is allowed to hotel guests. If you are using a navigation device, enter the destination «Mühlenplatz» and then follow the directions.